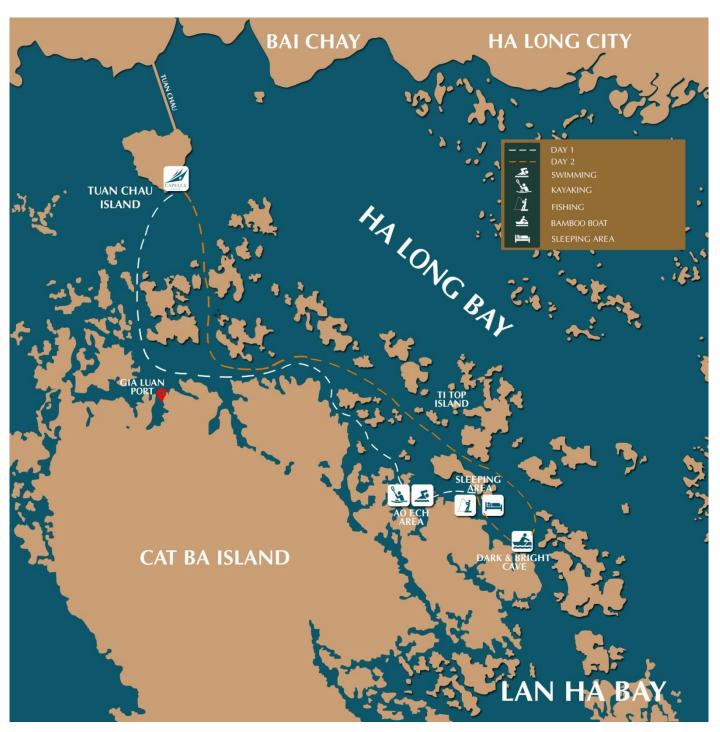

#### DAY I: TUAN CHAU - HA LONG - LAN HA BAY - AO ECH

| 11:45 - 12:10 | CHECK-IN            | Warmly welcomed by Capella team in <b>Tuan Chau International Marina</b> ( <b>Lot 27</b> ). Complete the <b>luggage check-in</b> procedure at waiting lounge before boarding for the cruise.                                       |
|---------------|---------------------|------------------------------------------------------------------------------------------------------------------------------------------------------------------------------------------------------------------------------------|
| 12:15         | ONBOARD             | Transferred to the Capella Cruise by a tender boat.                                                                                                                                                                                |
| 12:45 - 13:00 | WELCOME             | The Cruise Manager and crew member welcome you onboard with guiding information and a safety briefing.                                                                                                                             |
| 13:00         | HAPPY LUNCH         | <b>Lunch</b> served at Harmony of the Sea Restaurant. As the cruise departs towards Lan Ha Bay, absorb yourself in the beautiful scenery with amazing limestone surroundings.                                                      |
| 15:15 - 17:00 | ACTIVITIES          | Cruise anchors at <b>Frog Lagoon area</b> for outdoor activities. Access to Capella's high-grade entertainment facilities: Infinity Oasis Pool and Jacuzzi; Inflatable Water Slide; Kayak; SUP, Mini-golf etc.                     |
| 17:30         | SUNSET PARTY        | Enjoy freshly prepared snacks and your favorite drinks while waiting for sunset on Lan Ha Bay. Take advatage of the <b>Happy hours</b> "Buy 1 get 1 free" drink program at the Spirit of the Sea Lounge and the Ocean Sky Sundeck. |
| 18:00 - 18:45 | COOKING CLASS       | Cooking demonstration of traditional Vietnamese dish.                                                                                                                                                                              |
| 19:00 - 20:30 | DINNER              | A gourmet <b>dinner</b> menu in delighted fusion cuisine served at Harmony of the Sea Restaurant.                                                                                                                                  |
| 20:30         | CHEERFUL<br>EVENING | Enjoy Capella's onboard recreations: the Cigar & Poker room; Board Games, chill at Spirit of the Sea Lounge, Night Squid Fishing, etc  We spend a peaceful night onboard the Capella Cruise.                                       |

# DAY II: DARK & BRIGHT CAVE - LAN HA BAY - TUAN CHAU ISLAND

| 06:00 - 06:15 | TAICHI CLASS           | Good morning the Bay by joining <b>Tai-chi</b> exercise at Ocean Sky Sundeck.                                                                                                                                                                         |
|---------------|------------------------|-------------------------------------------------------------------------------------------------------------------------------------------------------------------------------------------------------------------------------------------------------|
| 06:15 - 06:45 | BREAKFAST              | A light breakfast is served at the Harmony of the Sea Restaurant.                                                                                                                                                                                     |
| 06:45 - 08:30 | DISCOVER LAN<br>HA BAY | Visit the <b>Dark &amp; Bright cave</b> by traditional rowing bamboo boats. Cruising to Bright Cave, you will see an angled passageway opening the cave at water level and a serene round lake surrounded by lush trees and precipitous stone cliffs. |
| 09:00 - 09:30 | CHECK-OUT              | Cabin <b>check-out</b> procedure.                                                                                                                                                                                                                     |
| 09:30 - 10:30 | BRUNCH                 | <b>Brunch</b> served at Harmony of the Sea Restaurant after check-out while cruising towards the port                                                                                                                                                 |
| 10:30         | GOODBYE                | Back to Tuan Chau pier by tender boat. Farewell                                                                                                                                                                                                       |

# 2 DAYS 1 NIGHT - TRAVEL MAP